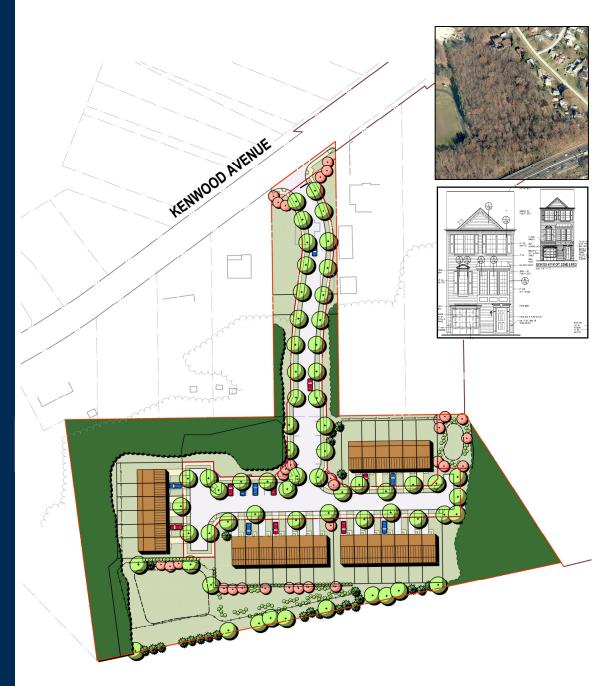

## 5705 Kenwood Avenue (Baltimore, MD)

DDC, inc. served as civil engineer, surveyor & landscape architect for this 26 unit townhouse development in eastern Baltimore County, near the intersection of Kenwood Avenue and the Baltimore Beltway (MD 695).

DDC, Inc. prepared planning, subdivision, and public utilities drawings for all phases of the project. DDC also prepared and received approval for several environmental permit requests related to incidental tree removal and water resource impacts. The project has received Development Plan approval and is currently awaiting plat recordation.