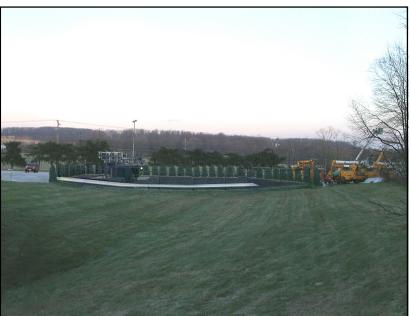

## BGE On Call Services and Substation Civil Engineering (Various Jurisdictions)

DDC inc. serves as an on-call civil engineer, surveyor, and landscape architect for property analysis and for the development of substation sites in the Baltimore Metropolitan Area for BGE. DDC works in cooperation with BGE real estate and BGE engineering staff to identify potential properties that may be of use in expanding BGE's service area. DDC then assists BGE in establishing site constraints, in laying out the substation components, and in the approval of zoning and land development plans for transmission and boosting facilities. Development requirements for both the municipality in which the station is located, as well as the security and safety requirements set forth by BGE, state, and federal utility regulators are strictly adhered to with each BGE project.