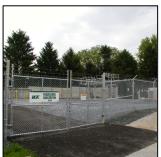

## BGE On Call Services and Substation Civil Engineering (Various Jurisdictions)

DDC inc. serves as an on-call civil engineer, surveyor, and landscape architect for property analysis and for the development of substation sites in the Baltimore Metropolitan Area for BGE. DDC works in cooperation with BGE real estate and BGE engineering staff to identify potential properties that may be of use in expanding BGE's service area. DDC then assists BGE in establishing site constraints, in laying out the substation components, and in the approval of zoning and land development plans for transmission and boosting facilities. Development requirements for both the municipality in which the station is located, as well as the security and safety requirements set forth by BGE, state, and federal utility regulators are strictly adhered to with each BGE project.