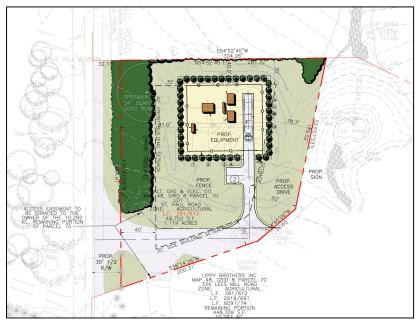

## BGE On Call Services and Substation Civil Engineering (Various Jurisdictions)

DDC inc. serves as an on-call civil engineer, surveyor, and landscape architect for property analysis and for the development of substation sites in the Baltimore Metropolitan Area for BGE. DDC works in cooperation with BGE real estate and BGE engineering staff to identify potential properties that may be of use in expanding BGE's service area. DDC then assists BGE in establishing site constraints, in laying out the substation components, and in the approval of zoning and land development plans for transmission and boosting facilities. Development requirements for both the municipality in which the station is located, as well as the security and safety requirements set forth by BGE, state, and federal utility regulators are strictly adhered to with each BGE project.