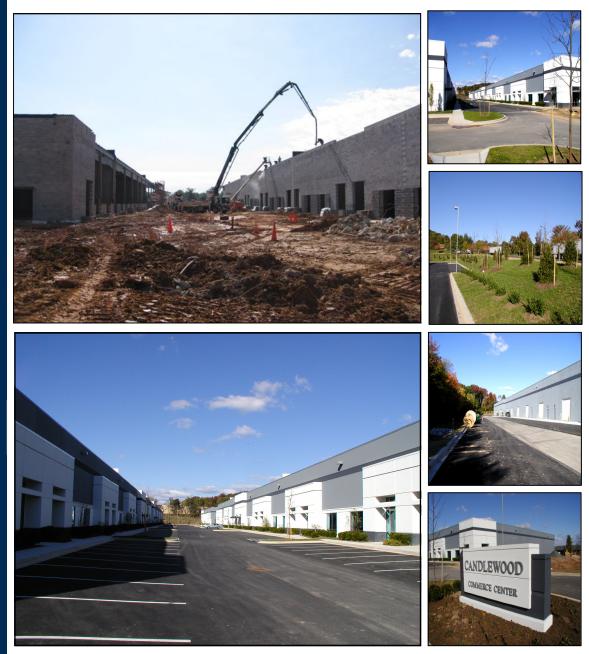

## Candlewood Commerce Center (Hanover, MD)

DDC inc. served as civil engineer, surveyor, and landscape architect for the redevelopment of this 30+ acre former Michelin tire facility in the Baltimore Commons Business Park in Anne Arundel County, Maryland. The site is located just north of the intersection of New Ridge Road and Dorsey Road and is in close proximity to Arundel Mills Mall.

DDC inc. was responsible for site layout, site grading, utilities, stormwater management and landscape design for 355,000 s.f. of newly created flex of-fice/warehouse space. Construction was recently completed in spring/summer 2011.