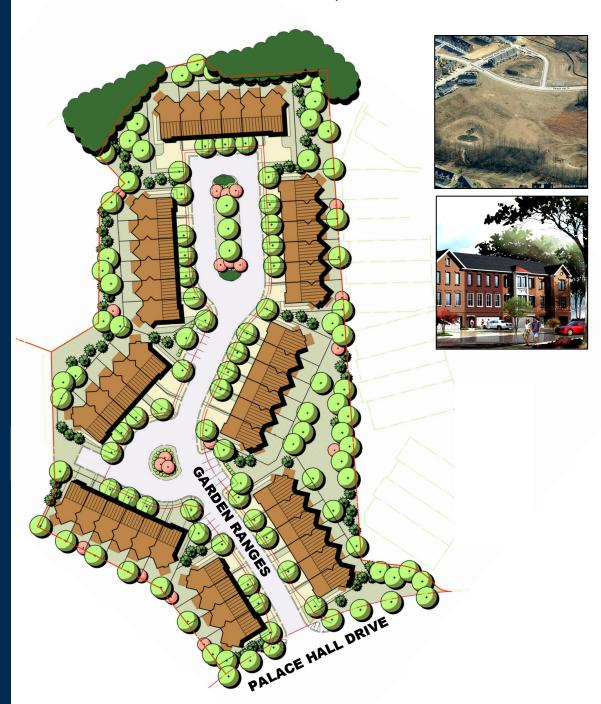

DDC has provided consulting services for residential development of The Grove at Emerson, Emerson Section 2 (Phases 3, 5B, 8A and 8B), Section D3 and Section D4. Images from the Site Development Plan stage of the development of Section 2, Phase 3 of Emerson are provided below.