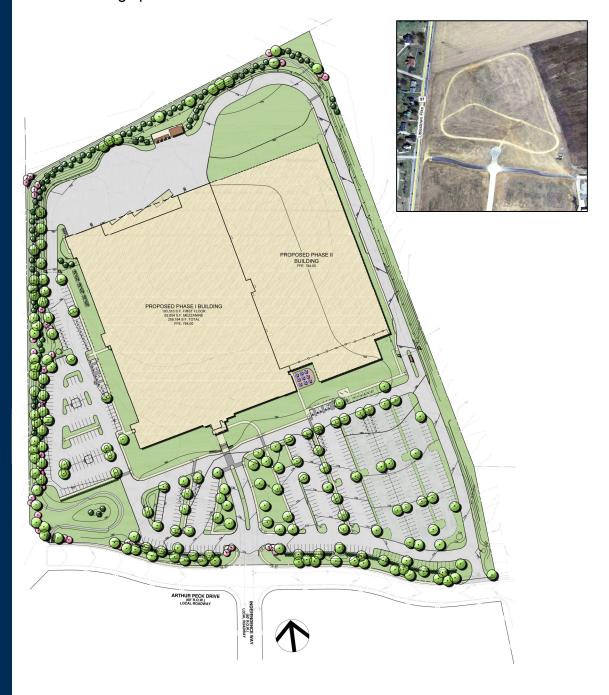

## **Knorr Brake Corporation (Westminster, MD)**

DDC inc. served as civil engineer, surveyor & landscape architect for Knorr Brake Corporation's new facility in the Westminster Technology Park, north of Westminster, MD.

Phase I of the project includes approximately 254,000 of manufacturing space on the 24 acre site and provides all necessary accommodations for a future Phase II expansion. The plans were approved by the City of Westminster in November, 2011, and the project is awaiting the commencement of construction in the spring of 2012. The project is also currently pursuing LEED Certification. At full build-out, the facility will include over 400,000 s.f. of office and manufacturing space.