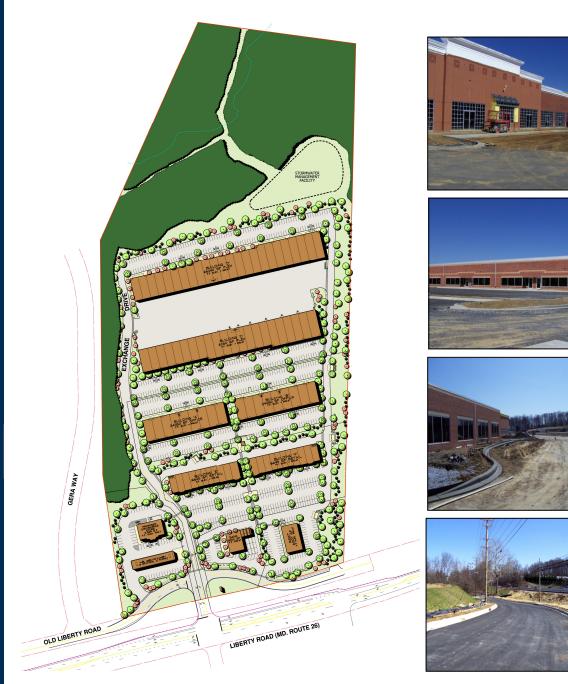

## **Liberty Exchange (Eldersburg, MD)**

DDC inc. served as prime consultant and civil engineer for this 30 acre business park in Eldersburg, MD. The project is being developed by St. John Properties, Inc. and includes approximately 49,000 s.f. of commercial and retail space, 50, 000 s.f. of office space, and 127,000 s.f. of flex office/warehouse space.

The site plan was approved by Carroll County in September, 2009 and the site is currently under construction. DDC inc. was also responsible for the engineering design of improvements to a 3/4 mile stretch of Maryland Route 26, Liberty Road, adjacent to Liberty Exchange.