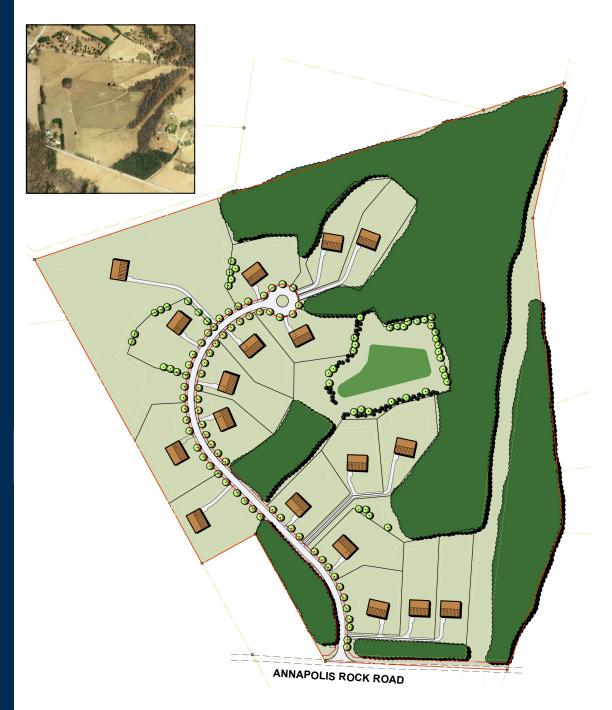

## Mill Creek (Woodbine, MD)

DDC inc. served as civil engineer, surveyor & landscape architect for this 17 unit single family development in rural Howard County. The project is located on Annapolis Rock Road, just east of the intersection of Annapolis Rock Road and Maryland Route 94, adjacent to Patuxent River State Park.

DDC, Inc. prepared subdivision and public road and utility drawings for the subdivision which will also include a forest conservation bank and several rural preservation parcels. The subdivision was recorded in the fall of 2010.